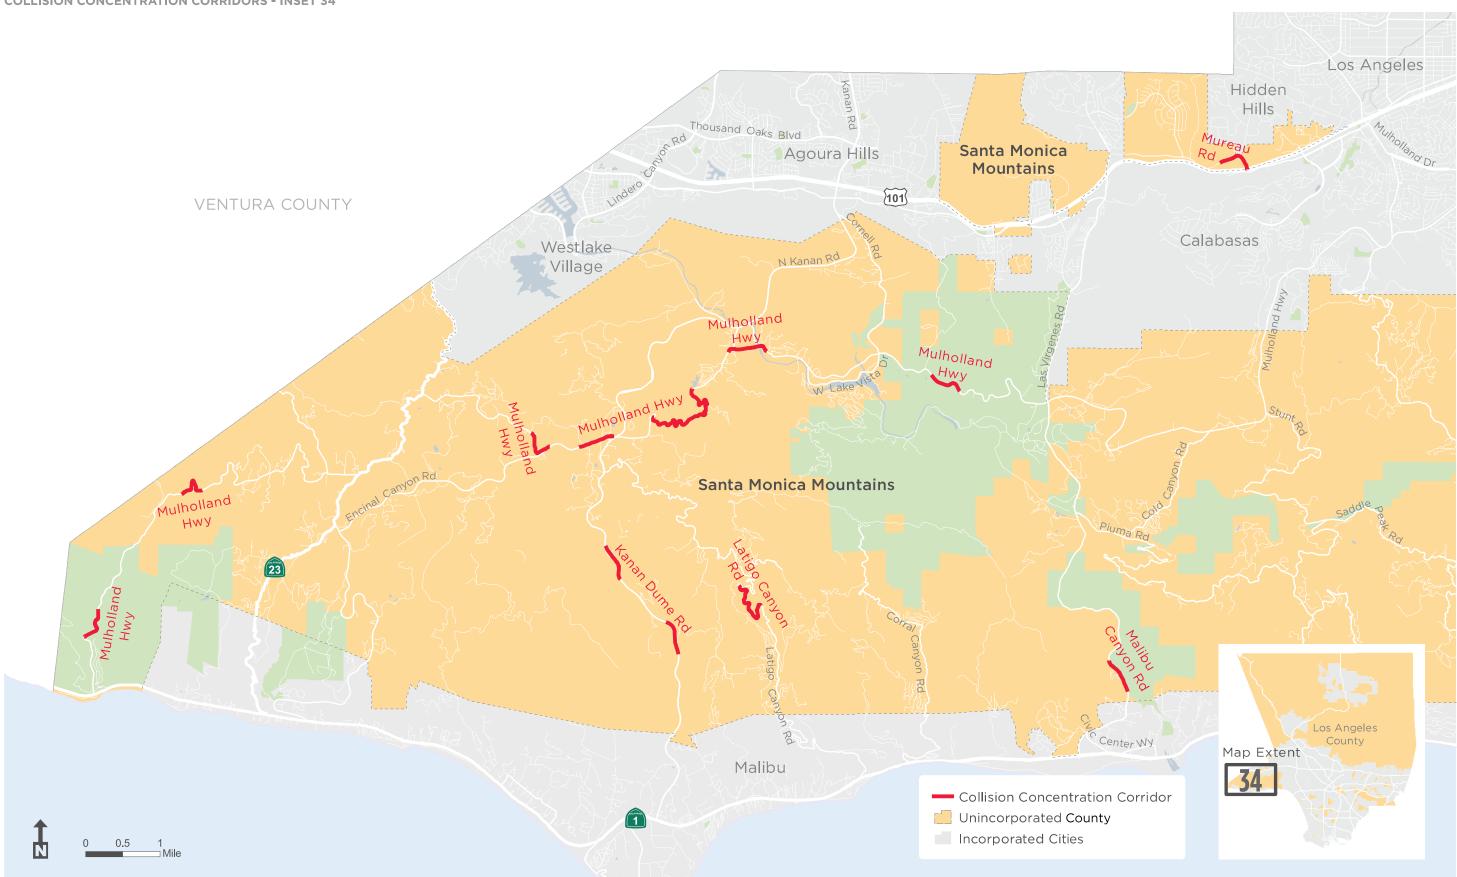

## COLLISION CONCENTRATION **CORRIDORS**

Further analysis of collision data identified where there are concentrations of fatal and severe injury collisions. A Collision Concentration Corridor is defined as any half-mile roadway segment that contained three or more fatal or severe injury collisions between January 1, 2013 and December 31, 2017.

Overlapping half-mile segments were combined to create continuous corridors for evaluation purposes.

50% of fatal and severe injury collisions occurred on approximately 3.8% (125 miles) of the roadways<sup>25</sup> managed by the County.