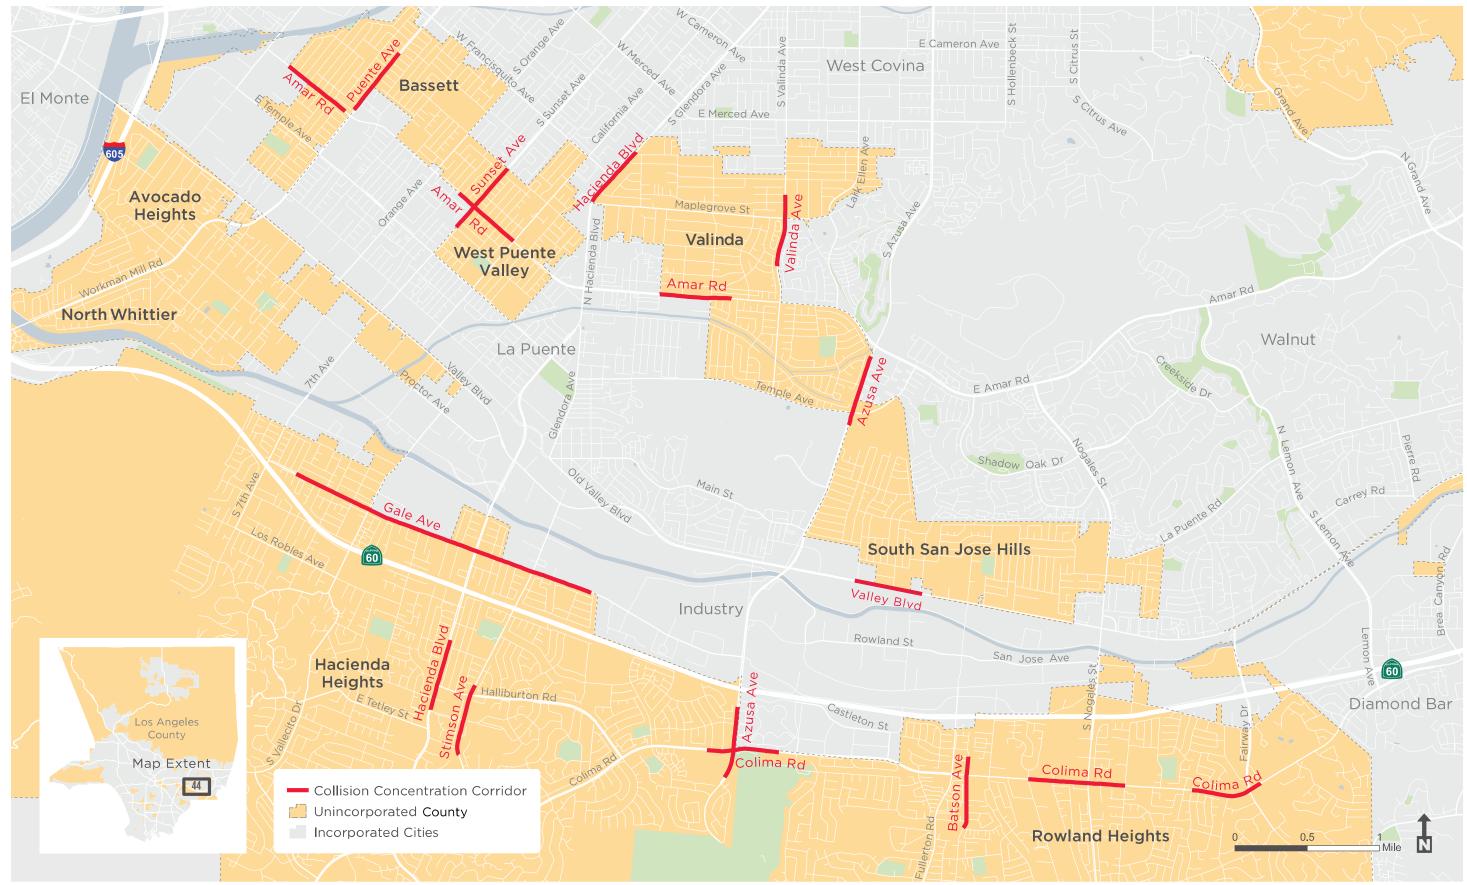

## COLLISION CONCENTRATION **CORRIDORS**

Further analysis of collision data identified where there are concentrations of fatal and severe injury collisions. A Collision Concentration Corridor is defined as any half-mile roadway segment that contained three or more fatal or severe injury collisions between January 1, 2013 and December 31, 2017.

Overlapping half-mile segments were combined to create continuous corridors for evaluation purposes.

50% of fatal and severe injury collisions occurred on approximately 3.8% (125 miles) of the roadways<sup>25</sup> managed by the County.