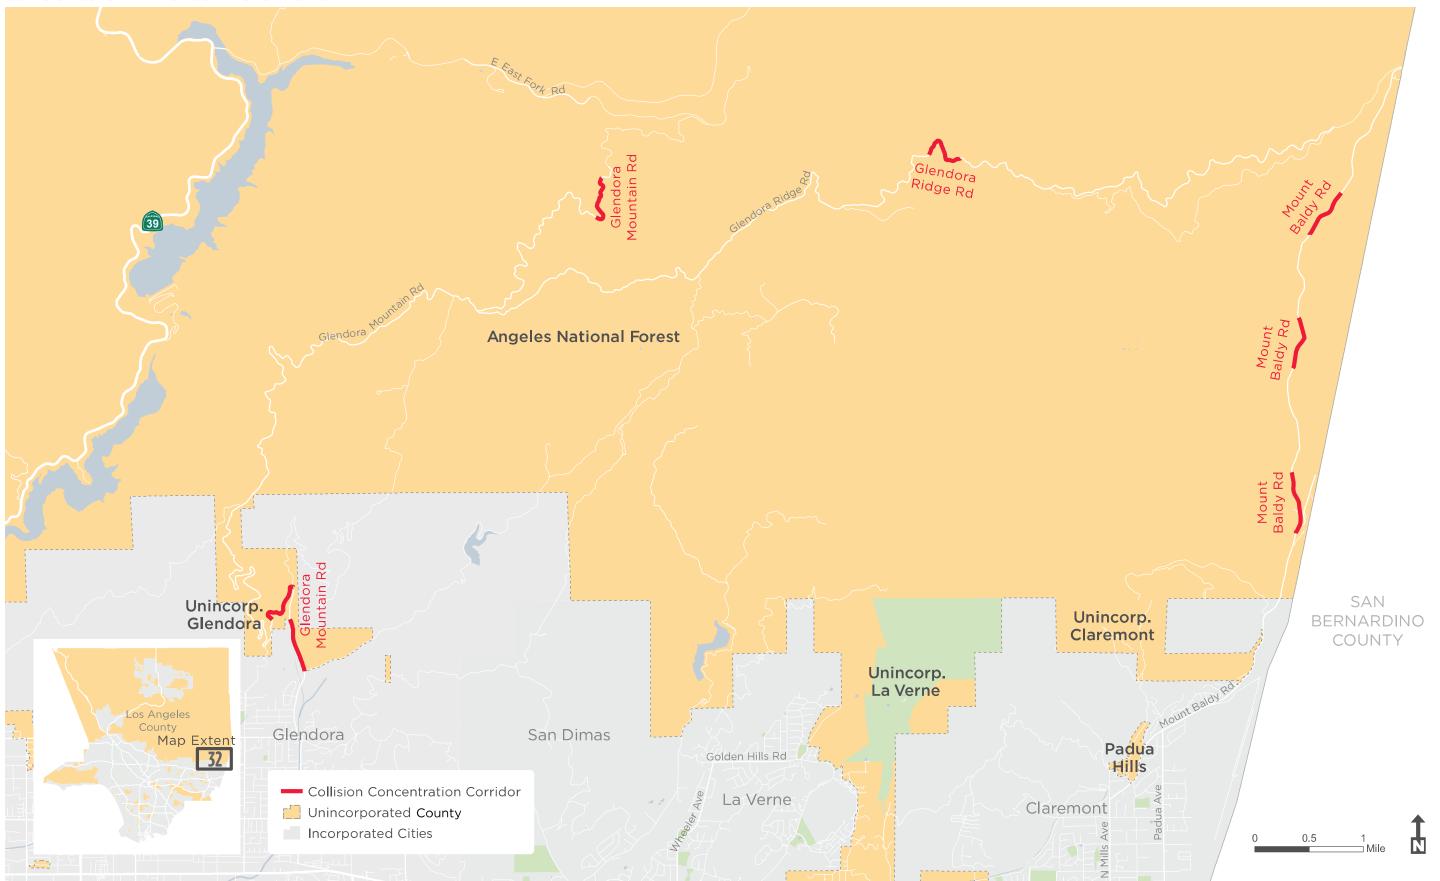

## COLLISION CONCENTRATION **CORRIDORS**

Further analysis of collision data identified where there are concentrations of fatal and severe injury collisions. A Collision Concentration Corridor is defined as any half-mile roadway segment that contained three or more fatal or severe injury collisions between January 1, 2013 and December 31, 2017.

Overlapping half-mile segments were combined to create continuous corridors for evaluation purposes.

50% of fatal and severe injury collisions occurred on approximately 3.8% (125 miles) of the roadways<sup>25</sup> managed by the County.