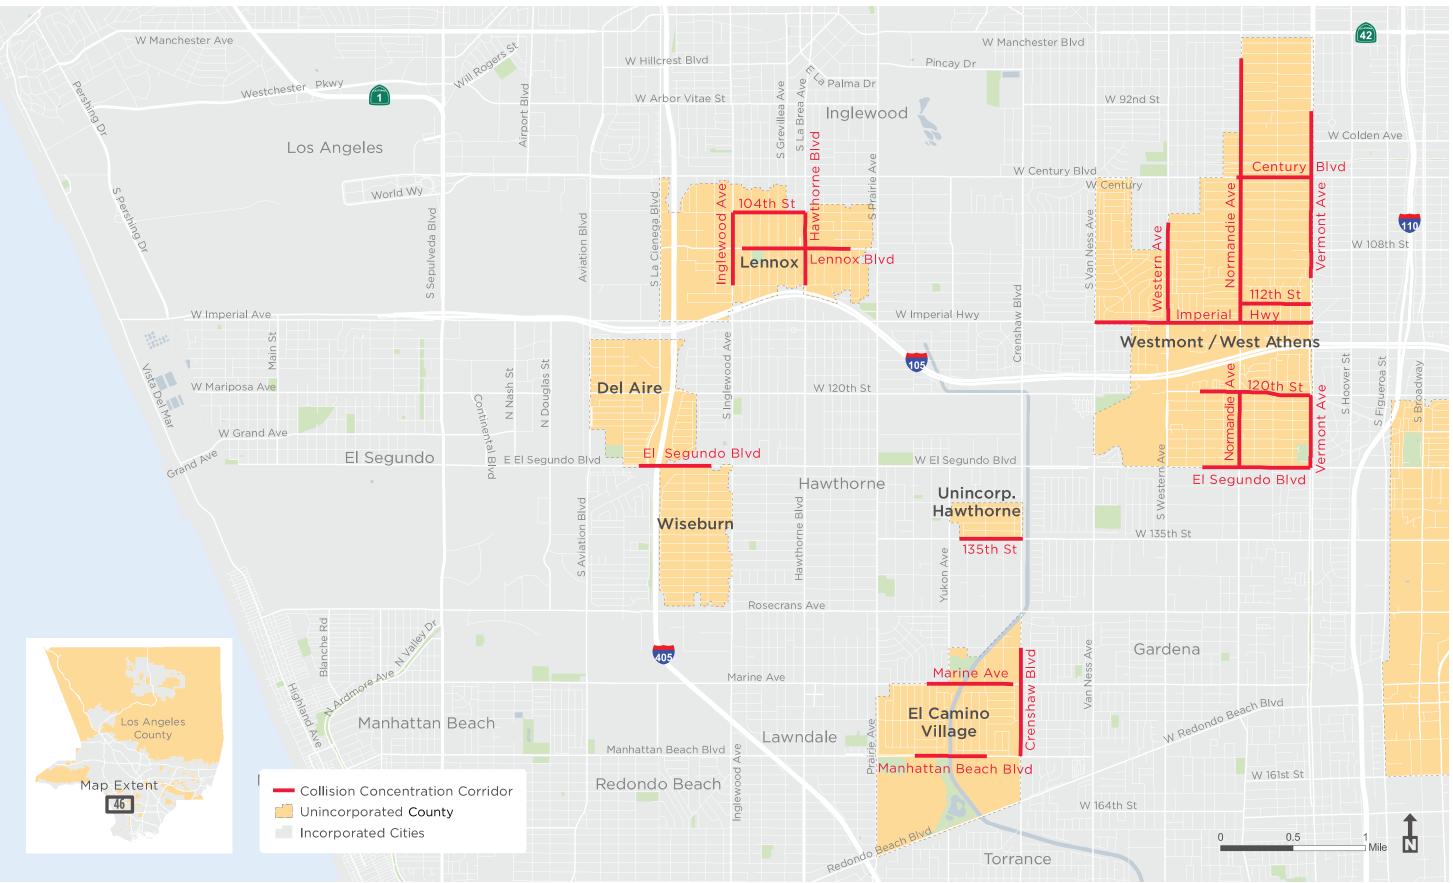

## COLLISION CONCENTRATION **CORRIDORS**

Further analysis of collision data identified where there are concentrations of fatal and severe injury collisions. A Collision Concentration Corridor is defined as any half-mile roadway segment that contained three or more fatal or severe injury collisions between January 1, 2013 and December 31, 2017.

Overlapping half-mile segments were combined to create continuous corridors for evaluation purposes.

50% of fatal and severe injury collisions occurred on approximately 3.8% (125 miles) of the roadways<sup>25</sup> managed by the County.