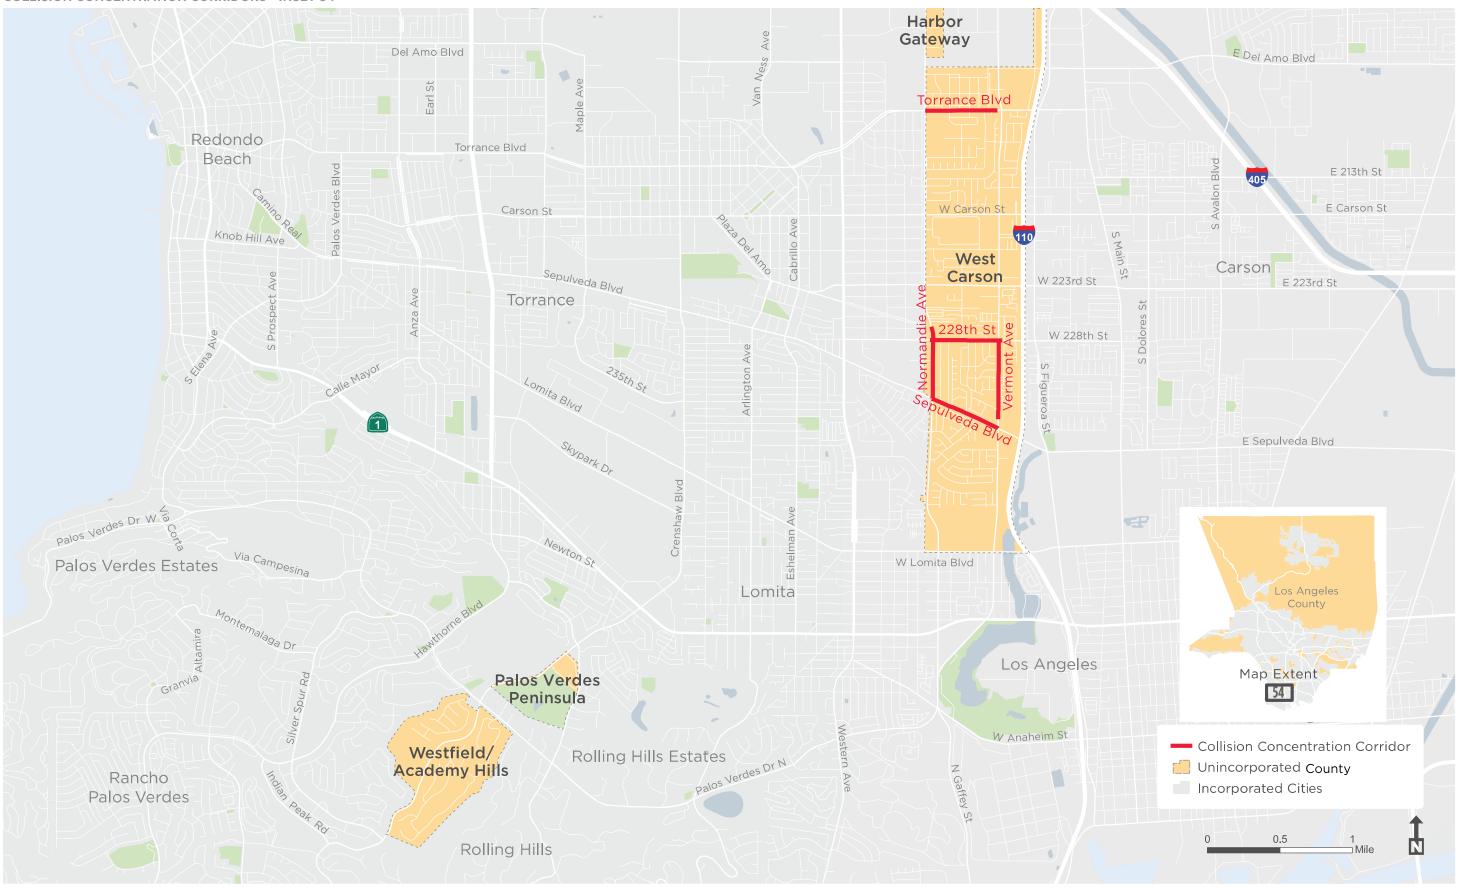

## COLLISION CONCENTRATION **CORRIDORS**

Further analysis of collision data identified where there are concentrations of fatal and severe injury collisions. A Collision Concentration Corridor is defined as any half-mile roadway segment that contained three or more fatal or severe injury collisions between January 1, 2013 and December 31, 2017.

Overlapping half-mile segments were combined to create continuous corridors for evaluation purposes.

50% of fatal and severe injury collisions occurred on approximately 3.8% (125 miles) of the roadways<sup>25</sup> managed by the County.