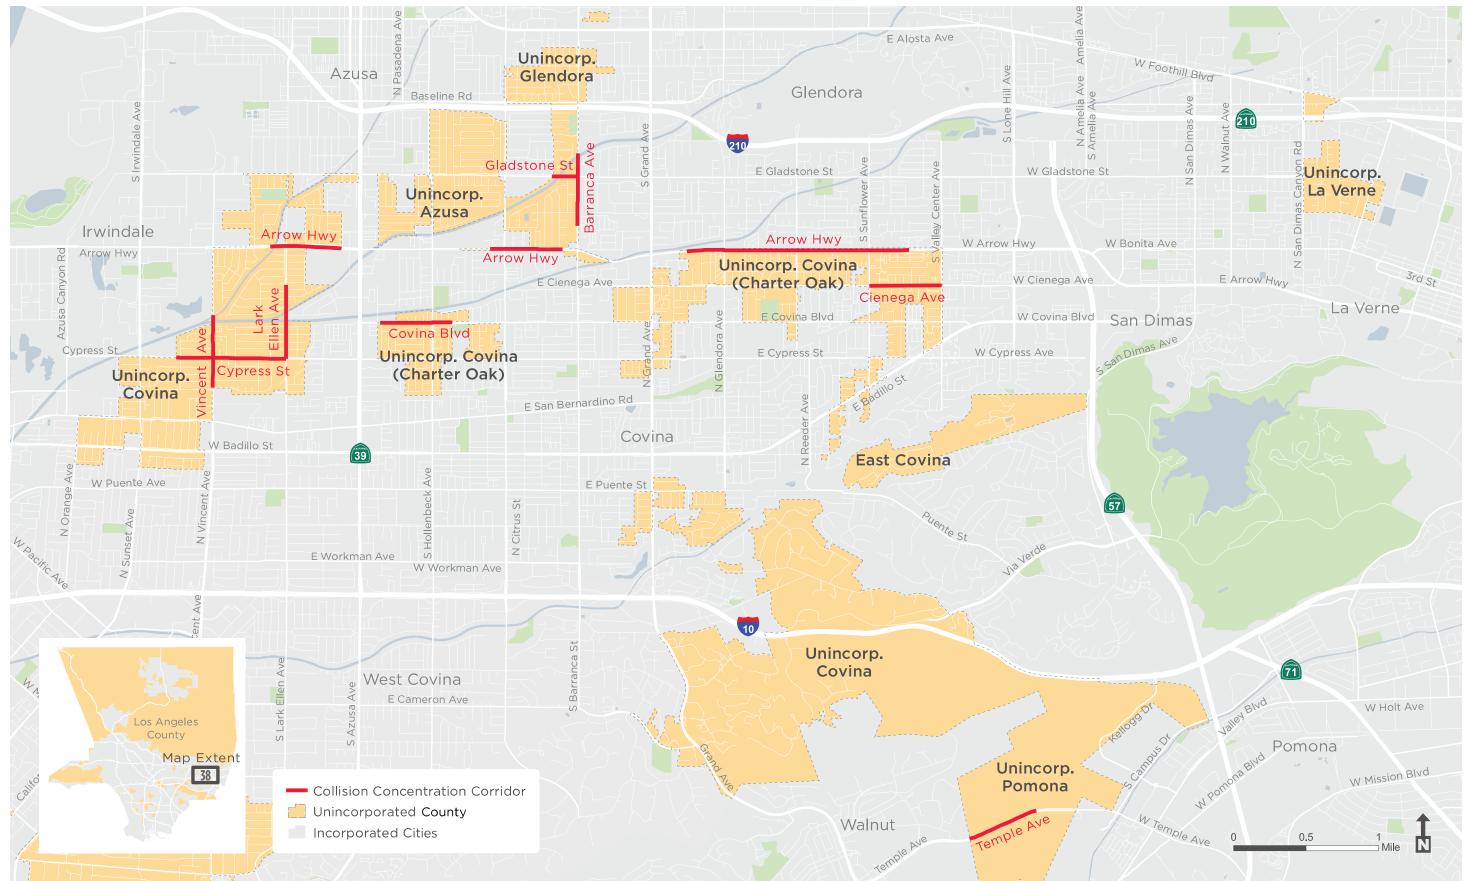

## COLLISION CONCENTRATION **CORRIDORS**

Further analysis of collision data identified where there are concentrations of fatal and severe injury collisions. A Collision Concentration Corridor is defined as any half-mile roadway segment that contained three or more fatal or severe injury collisions between January 1, 2013 and December 31, 2017.

Overlapping half-mile segments were combined to create continuous corridors for evaluation purposes.

50% of fatal and severe injury collisions occurred on approximately 3.8% (125 miles) of the roadways<sup>25</sup> managed by the County.