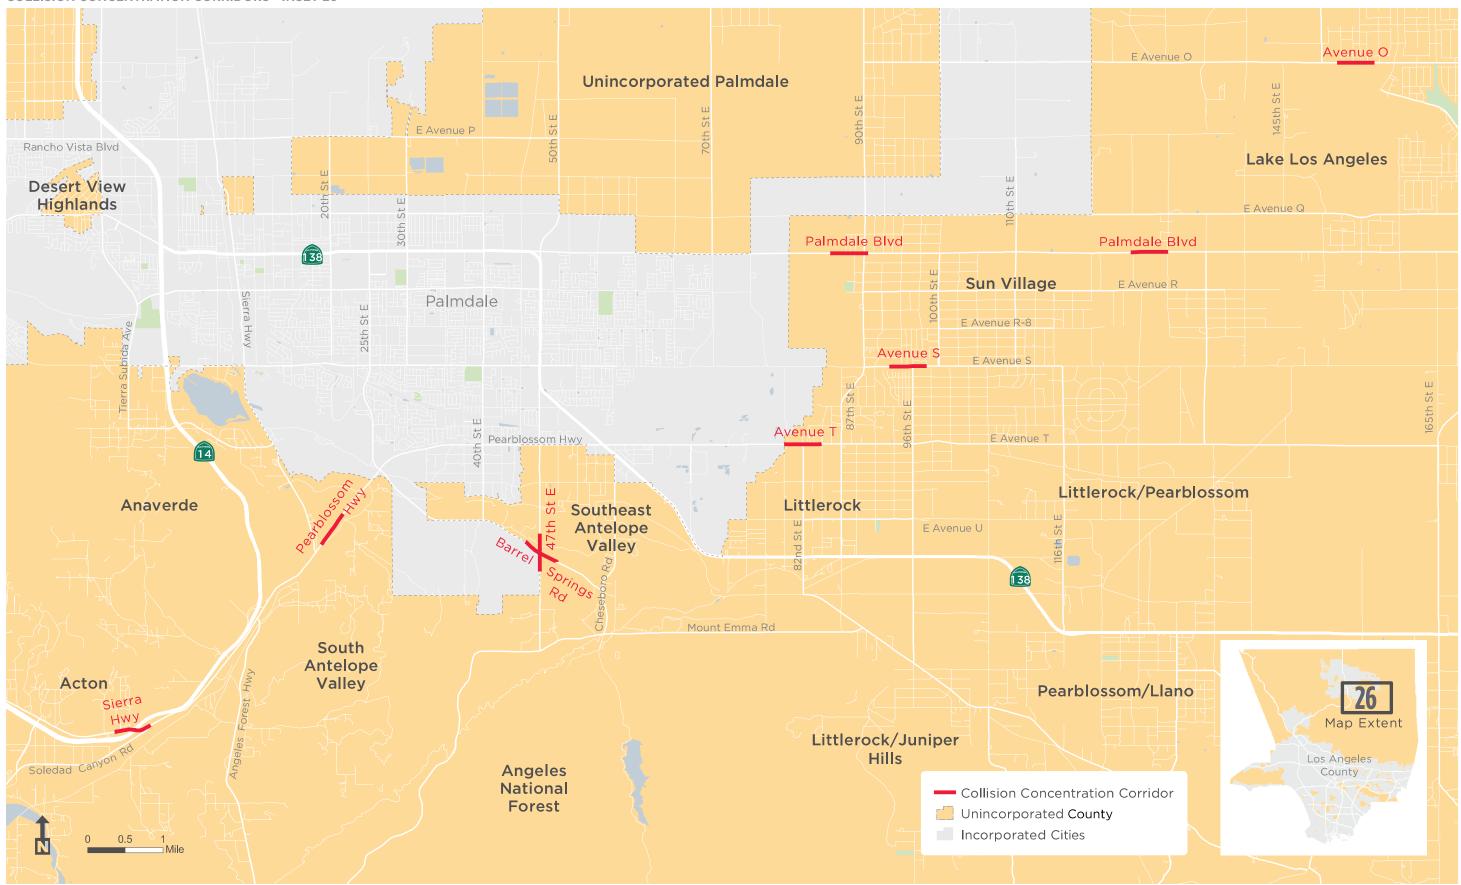

## COLLISION CONCENTRATION **CORRIDORS**

Further analysis of collision data identified where there are concentrations of fatal and severe injury collisions. A Collision Concentration Corridor is defined as any half-mile roadway segment that contained three or more fatal or severe injury collisions between January 1, 2013 and December 31, 2017.

Overlapping half-mile segments were combined to create continuous corridors for evaluation purposes.

50% of fatal and severe injury collisions occurred on approximately 3.8% (125 miles) of the roadways<sup>25</sup> managed by the County.