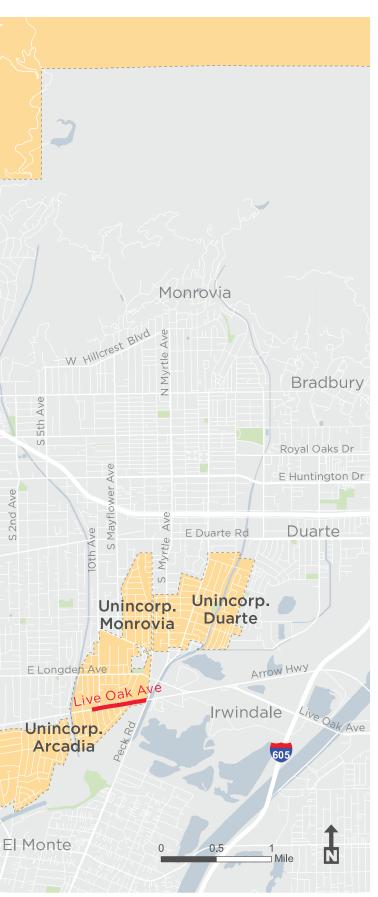

## COLLISION CONCENTRATION **CORRIDORS**

Further analysis of collision data identified where there are concentrations of fatal and severe injury collisions. A Collision Concentration Corridor is defined as any half-mile roadway segment that contained three or more fatal or severe injury collisions between January 1, 2013 and December 31, 2017.

Overlapping half-mile segments were combined to create continuous corridors for evaluation purposes.

50% of fatal and severe injury collisions occurred on approximately 3.8% (125 miles) of the roadways<sup>25</sup> managed by the County.