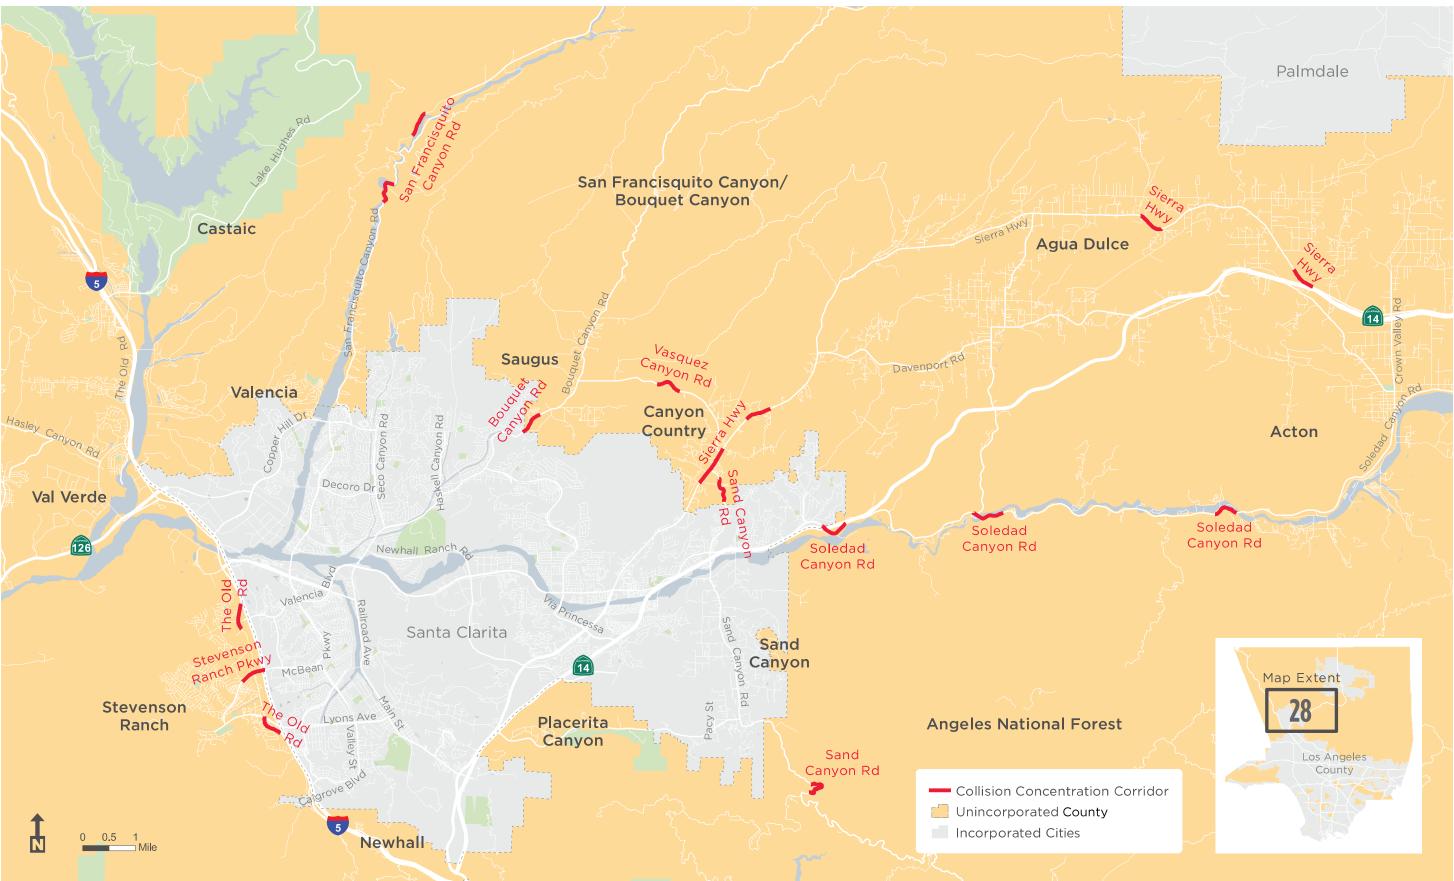

## COLLISION CONCENTRATION **CORRIDORS**

Further analysis of collision data identified where there are concentrations of fatal and severe injury collisions. A Collision Concentration Corridor is defined as any half-mile roadway segment that contained three or more fatal or severe injury collisions between January 1, 2013 and December 31, 2017.

Overlapping half-mile segments were combined to create continuous corridors for evaluation purposes.

50% of fatal and severe injury collisions occurred on approximately 3.8% (125 miles) of the roadways<sup>25</sup> managed by the County.