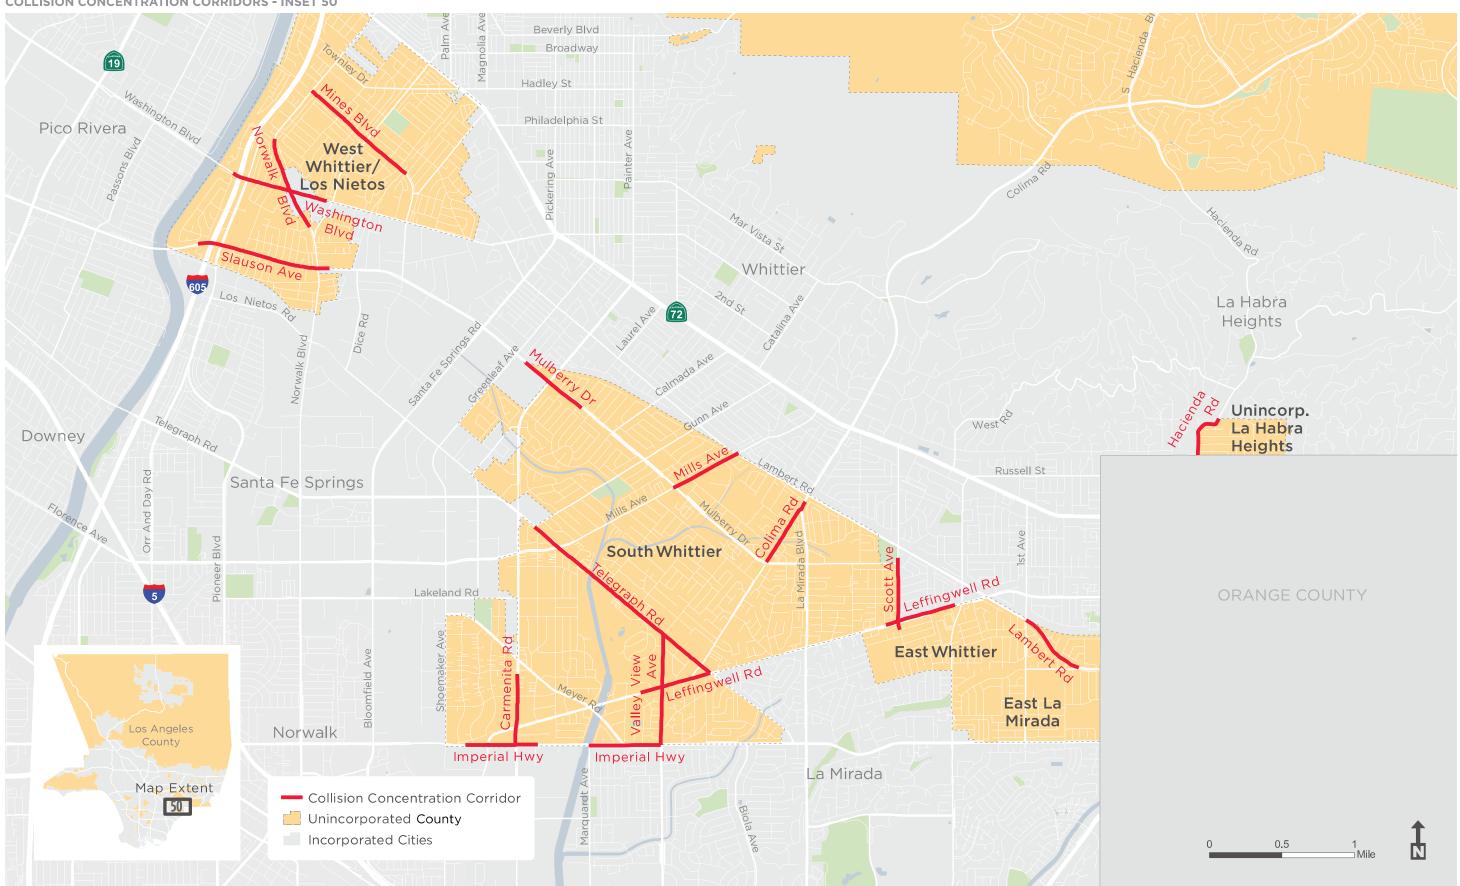

## COLLISION CONCENTRATION **CORRIDORS**

Further analysis of collision data identified where there are concentrations of fatal and severe injury collisions. A Collision Concentration Corridor is defined as any half-mile roadway segment that contained three or more fatal or severe injury collisions between January 1, 2013 and December 31, 2017.

Overlapping half-mile segments were combined to create continuous corridors for evaluation purposes.

50% of fatal and severe injury collisions occurred on approximately 3.8% (125 miles) of the roadways<sup>25</sup> managed by the County.