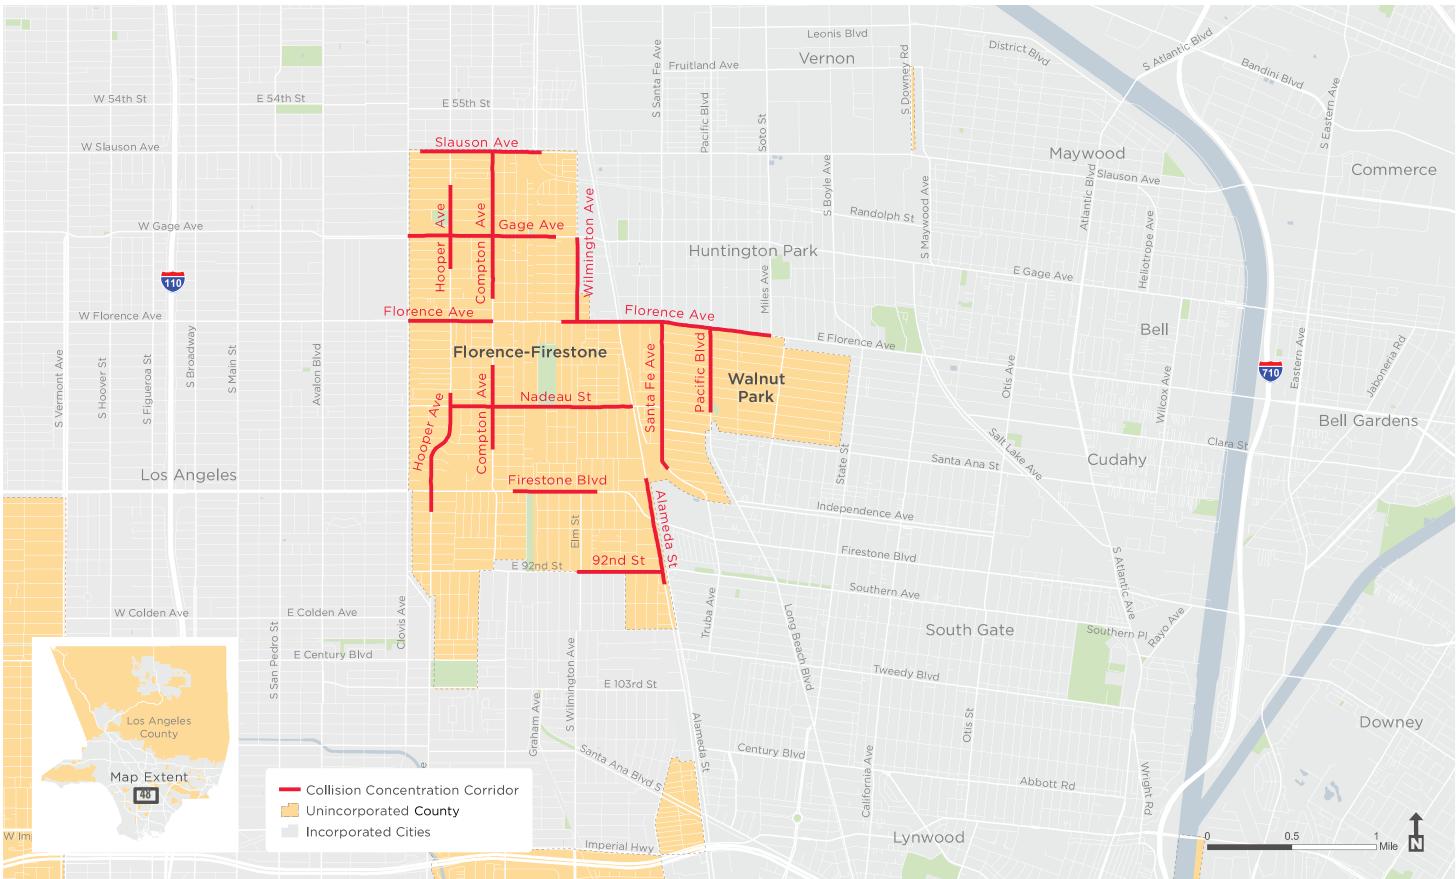

## COLLISION CONCENTRATION **CORRIDORS**

Further analysis of collision data identified where there are concentrations of fatal and severe injury collisions. A Collision Concentration Corridor is defined as any half-mile roadway segment that contained three or more fatal or severe injury collisions between January 1, 2013 and December 31, 2017.

Overlapping half-mile segments were combined to create continuous corridors for evaluation purposes.

50% of fatal and severe injury collisions occurred on approximately 3.8% (125 miles) of the roadways<sup>25</sup> managed by the County.