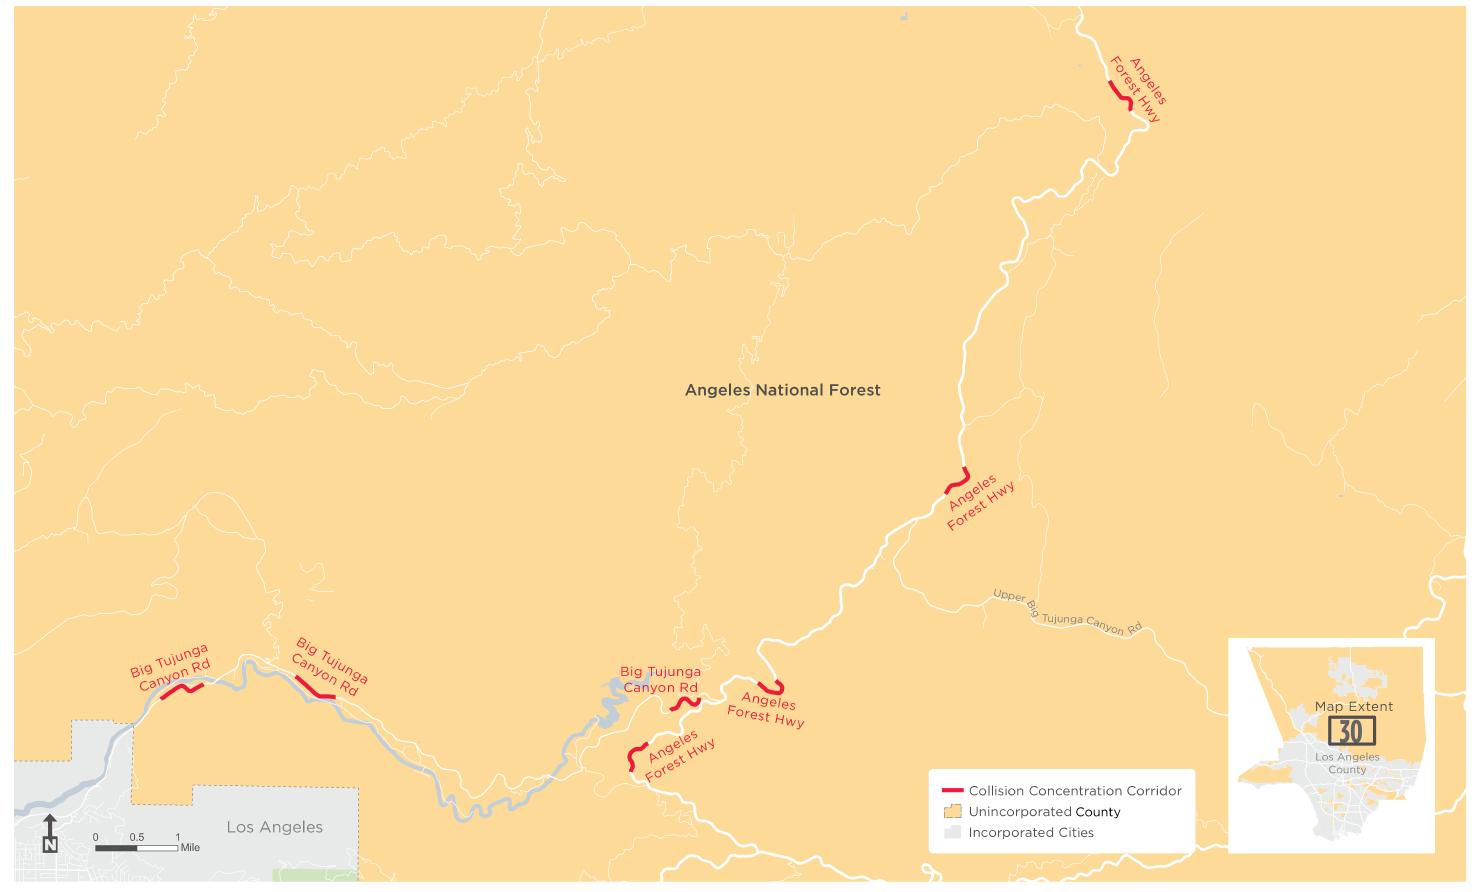

## COLLISION CONCENTRATION **CORRIDORS**

Further analysis of collision data identified where there are concentrations of fatal and severe injury collisions. A Collision Concentration Corridor is defined as any half-mile roadway segment that contained three or more fatal or severe injury collisions between January 1, 2013 and December 31, 2017.

Overlapping half-mile segments were combined to create continuous corridors for evaluation purposes.

50% of fatal and severe injury collisions occurred on approximately 3.8% (125 miles) of the roadways<sup>25</sup> managed by the County.