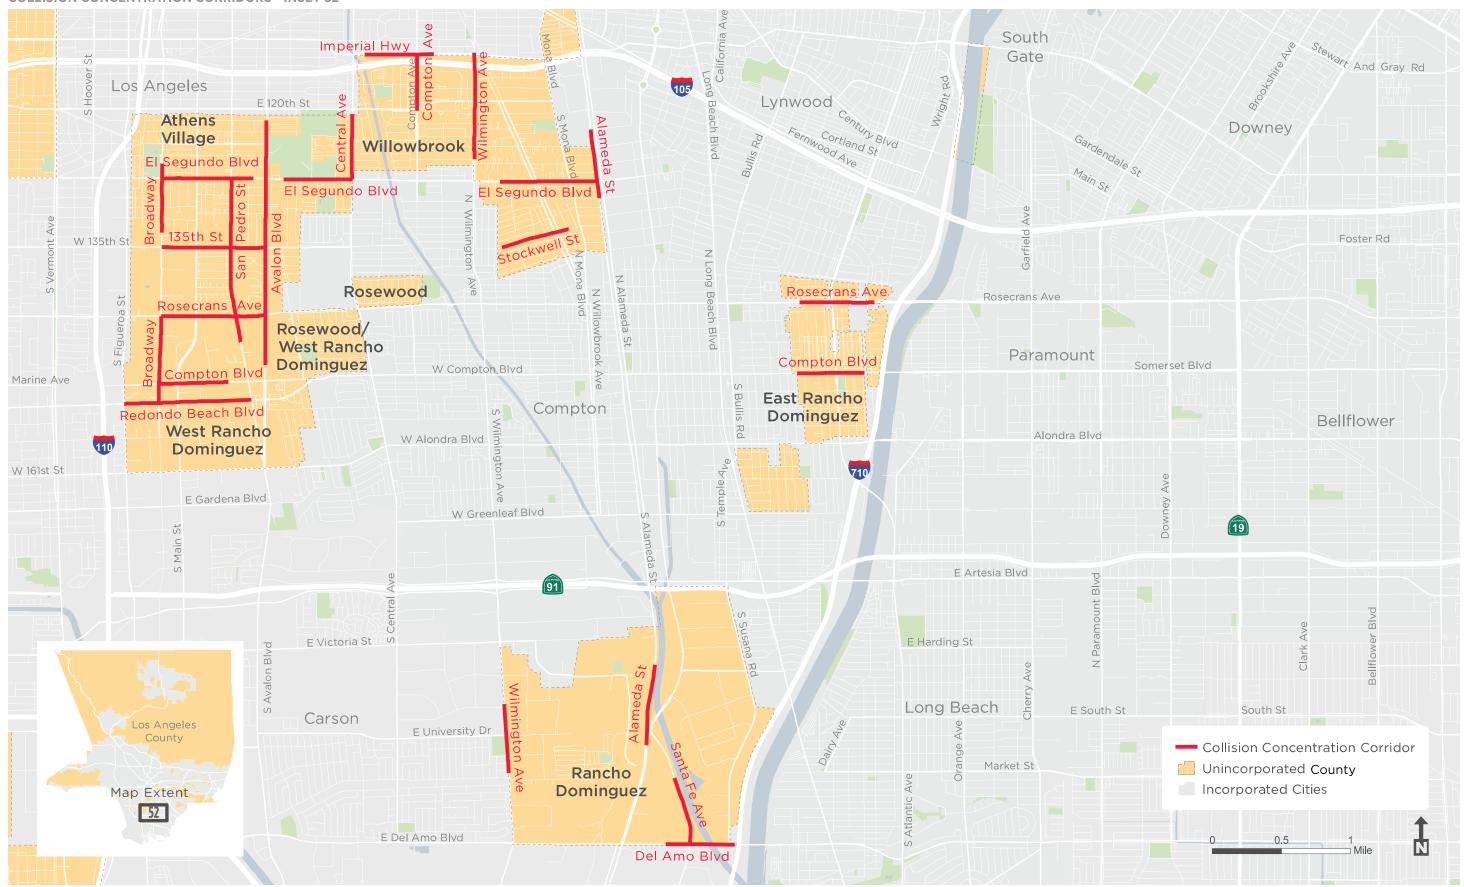

## COLLISION CONCENTRATION **CORRIDORS**

Further analysis of collision data identified where there are concentrations of fatal and severe injury collisions. A Collision Concentration Corridor is defined as any half-mile roadway segment that contained three or more fatal or severe injury collisions between January 1, 2013 and December 31, 2017.

Overlapping half-mile segments were combined to create continuous corridors for evaluation purposes.

50% of fatal and severe injury collisions occurred on approximately 3.8% (125 miles) of the roadways<sup>25</sup> managed by the County.