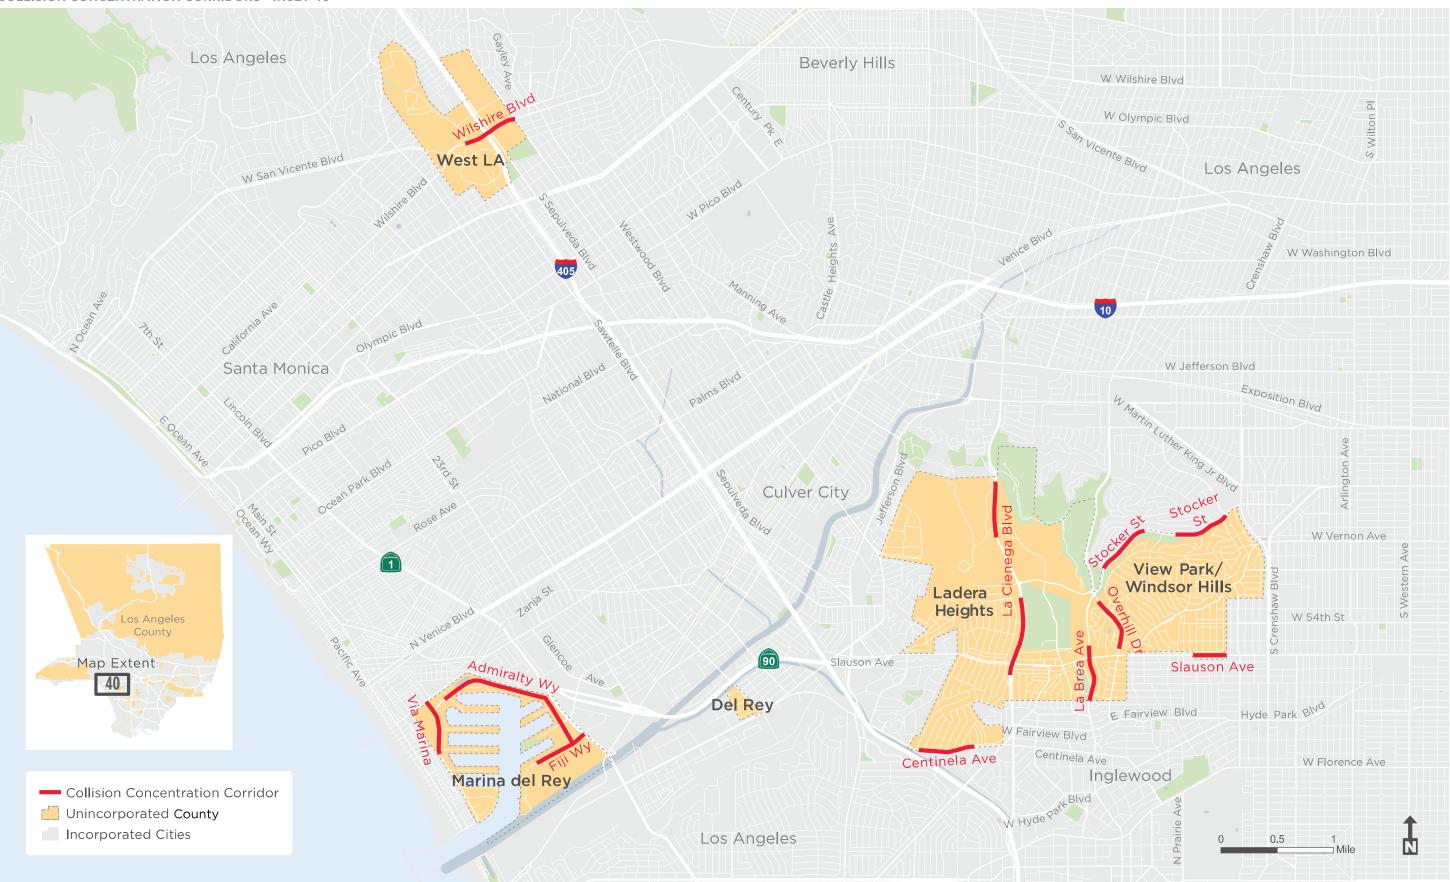

## COLLISION CONCENTRATION **CORRIDORS**

Further analysis of collision data identified where there are concentrations of fatal and severe injury collisions. A Collision Concentration Corridor is defined as any half-mile roadway segment that contained three or more fatal or severe injury collisions between January 1, 2013 and December 31, 2017.

Overlapping half-mile segments were combined to create continuous corridors for evaluation purposes.

50% of fatal and severe injury collisions occurred on approximately 3.8% (125 miles) of the roadways<sup>25</sup> managed by the County.