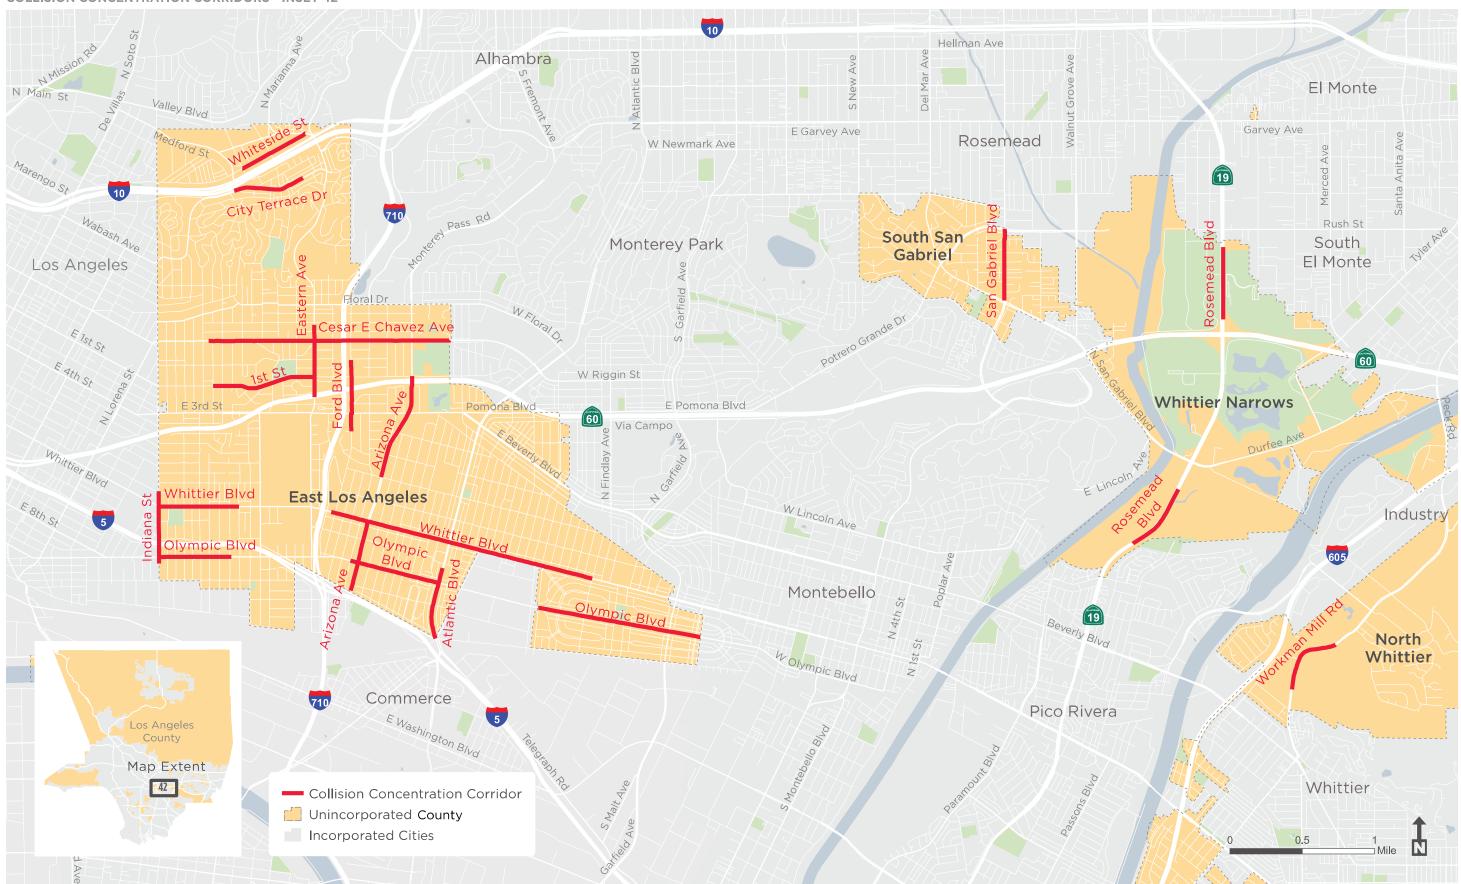

## COLLISION CONCENTRATION **CORRIDORS**

Further analysis of collision data identified where there are concentrations of fatal and severe injury collisions. A Collision Concentration Corridor is defined as any half-mile roadway segment that contained three or more fatal or severe injury collisions between January 1, 2013 and December 31, 2017.

Overlapping half-mile segments were combined to create continuous corridors for evaluation purposes.

50% of fatal and severe injury collisions occurred on approximately 3.8% (125 miles) of the roadways<sup>25</sup> managed by the County.