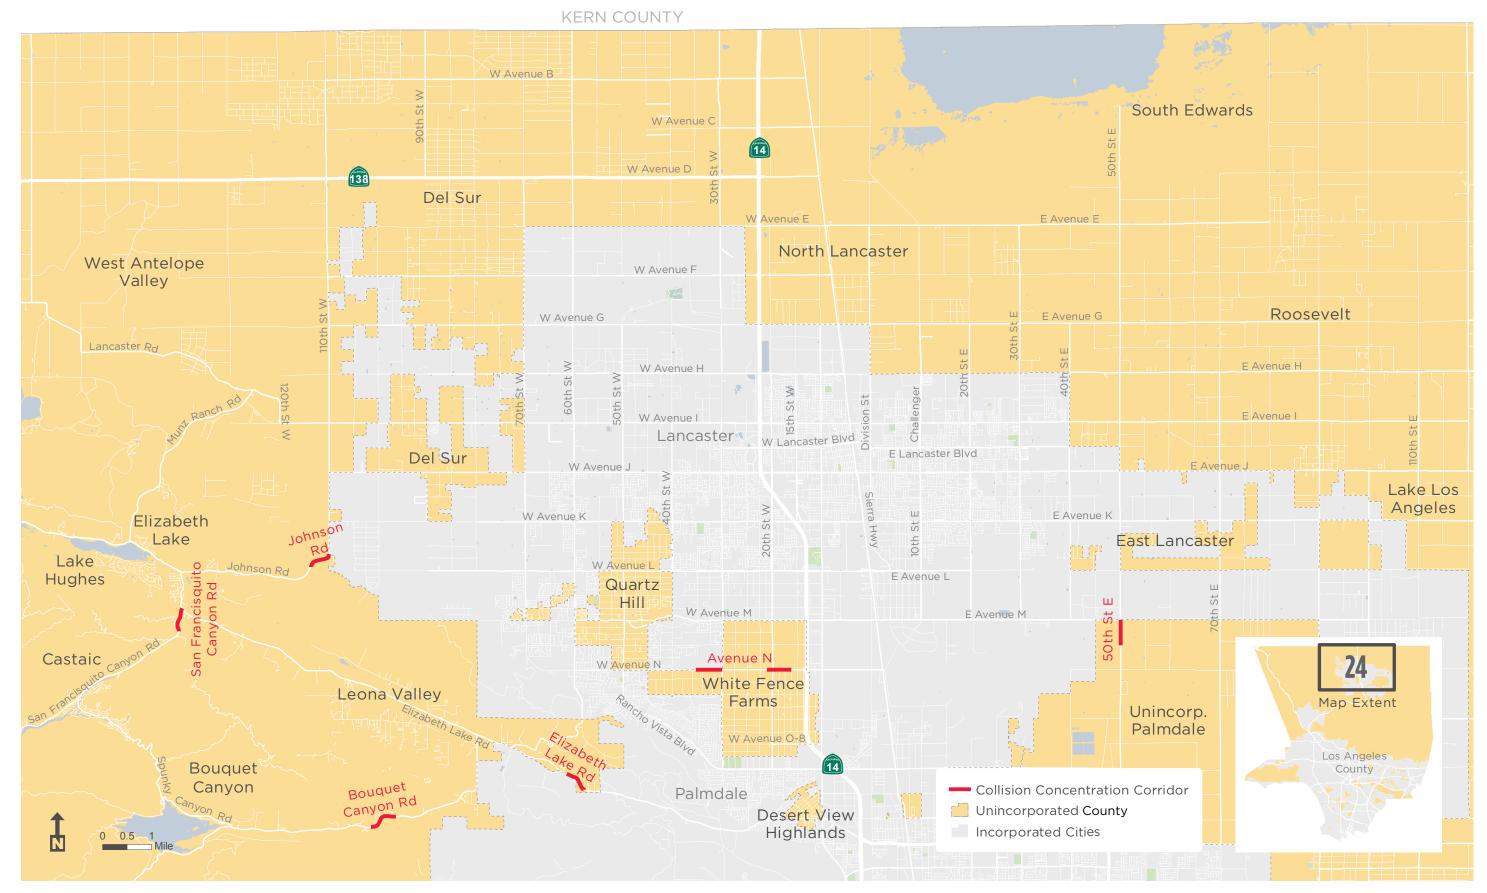

## COLLISION CONCENTRATION **CORRIDORS**

Further analysis of collision data identified where there are concentrations of fatal and severe injury collisions. A Collision Concentration Corridor is defined as any half-mile roadway segment that contained three or more fatal or severe injury collisions between January 1, 2013 and December 31, 2017.

Overlapping half-mile segments were combined to create continuous corridors for evaluation purposes.

50% of fatal and severe injury collisions occurred on approximately 3.8% (125 miles) of the roadways<sup>25</sup> managed by the County.